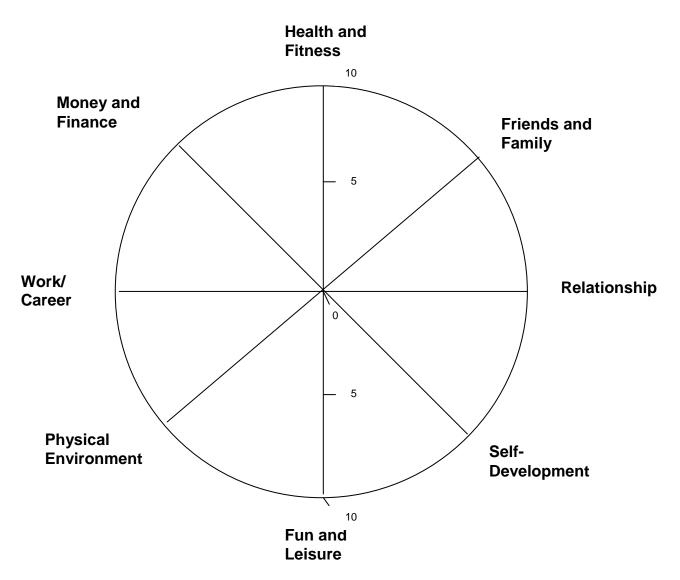

## Wheel of Life Exercise

To complete the Wheel of Life Exercise:

- 1. Print this page.
- 2. Mark each line, on the scale of 0-10, for how satisfied you are in each aspect of your life (0 is low, 10 is high).
- 3. Draw a line joining each mark to the next, to create the wheel of your life.
- 4. Take a moment to reflect on how smooth a ride you are having right now and note below the areas of your life in which you would like to make changes.
- 5. Click Back on your browser and enter your results in the Wheel of Life Results Form.
- 6. You will then be contacted to arrange a free coaching session to discuss your results.